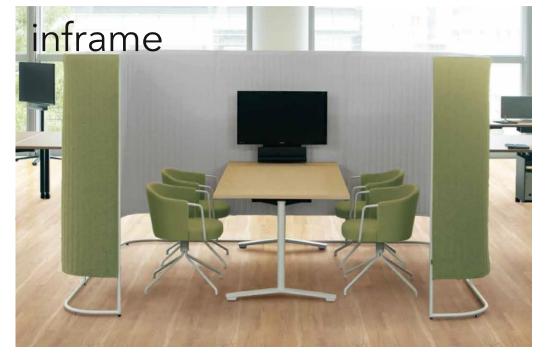

# inframe

Liberally enclosed and cozy, a meeting screen booth with a living-taste

For more information on WELL and WELL Health-Safety Rating, please visit kokuyo.jp/wellup (Language: Japanese) / v2.wellcertified.com/en (Language: English)

### Chair screen booth

Web meeting booth

Standard booth for easy active discussions. Combine with tables and chairs of choice.

Standard booths for in-depth discussions with remote participants and high type booths for active discussions.

Combining a tapered shaped table for easy visibility of the monitor is

GNQ5 Borg years Light Colve Borg years Construction Borg years Source So

Copyright © KOKUYO Co., Ltd. All rights reserved.

Fahrin

(Inne