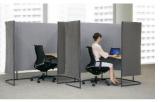

### Chair screen booth

Web meeting booth

Standard booth for easy active discussions. Combine with tables and chairs of choice.

Standard booths for in-depth discussions with remote participants and high type booths for active discussions.