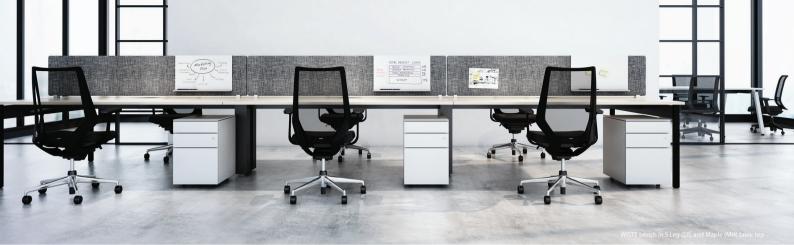

## **Screen Panel Options**

Desk Top Panel: W: 1200 / 1300 / 1400 / 1500 / 1600 / 1800mm H: 337 / 450mm

Side Desk Top Panel (Movable type): W: 540 / 590 / 640mm H: 337 / 450mm

Side Desk Top Panel (Clamp type): W: 735mm H: 337 / 450mm

**End Desk Top Panel** (Clamp Type): W: 735mm H: 337 / 450mm

**Legs Colours Option** For both 'S' and 'A' leg

Materials

Fabric colours for Panels

Top Board Colours Selection

Apple

Aqua

Raw Silk