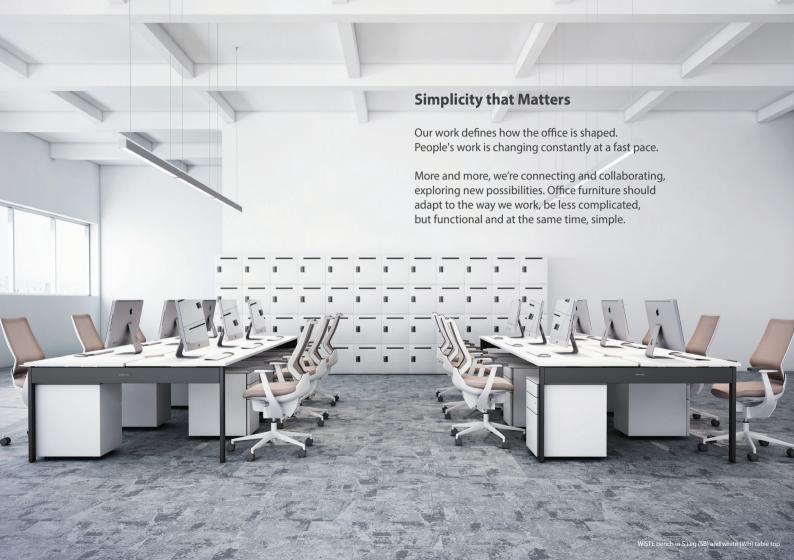

## Configurations



Bench Basic

1 side 'A' Leg





Bench Basic 2 side 'A' Leg



Bench Basic 2 side 'S' Leg



Bench Additional 1 side with Cover



Bench Additional 1 side without Cover



Bench Additional 2 side with Cover



2 side without Cover



Extension

'A' Leg

Extension

'S' Leg

## **Screen Panel Options**



Desk Top Panel: W: 1200 / 1300 / 1400 / 1500 / 1600 / 1800mm H: 337 / 450mm



Side Desk Top Panel (Movable type): W: 540 / 590 / 640mm H: 337 / 450mm



Side Desk Top Panel (Clamp type): W: 735mm H: 337 / 450mm



**End Desk Top Panel** (Clamp Type): W: 735mm H: 337 / 450mm

**Legs Colours Option** For both 'S' and 'A' leg







Materials

Fabric colours for Panels















































Top Board Colours Selection





Apple

Aqua



Raw S