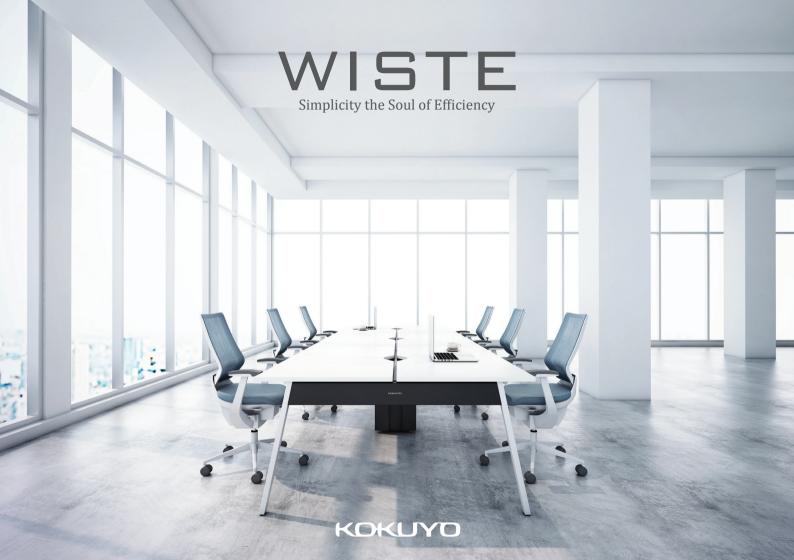

## Configurations



Bench Basic

1 side 'A' Leg





Bench Basic 2 side 'A' Leg



Bench Basic 2 side 'S' Leg



Bench Additional 1 side with Cover



Bench Additional 1 side without Cover



Bench Additional 2 side with Cover



2 side without Cover



Extension

'A' Leg

Extension

'S' Leg

## **Screen Panel Options**



Desk Top Panel: W: 1200 / 1300 / 1400 / 1500 / 1600 / 1800mm H: 337 / 450mm



Side Desk Top Panel (Movable type): W: 540 / 590 / 640mm H: 337 / 450mm



Side Desk Top Panel (Clamp type): W: 735mm H: 337 / 450mm



**End Desk Top Panel** (Clamp Type): W: 735mm H: 337 / 450mm

**Legs Colours Option** For both 'S' and 'A' leg







Materials

Fabric colours for Panels















































Top Board Colours Selection





Apple

Aqua



Raw